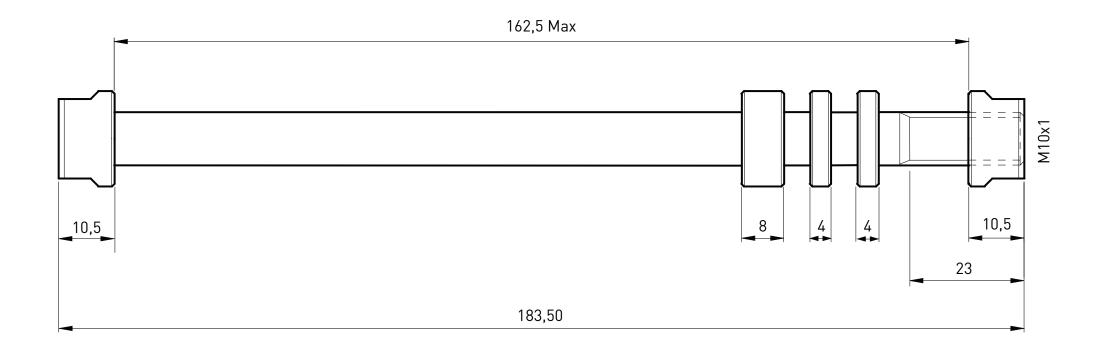

# Trainer axle M12x1 for E-Thru T1711

Suitable for Tacx trainers with rear wheel drive: Genius, IRONMAN, Bushido, Vortex, Flow, Satori, Booster, Blue Motion, Blue Matic and Blue Twist

#### Trainer axle M12x1 for E-Thru T1711

Suitable for Tack trainers with rear wheel drive: Genius, IRONMAN, Bushido, Vortex, Flow, Satori, Booster, Blue Motion, Blue Matic and Blue Twist