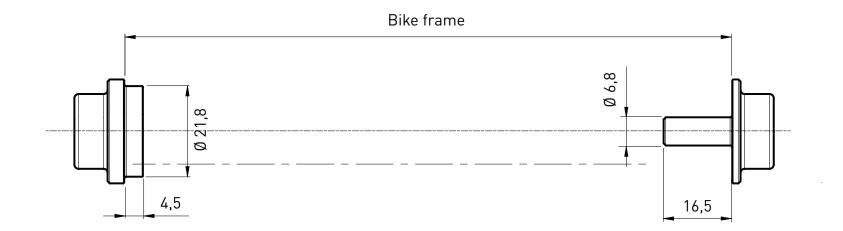

#### **Dimensions of Tacx trainer axles**

T1707, T1708, T1709, T1710, T1711, T2835 & T2840 Last updated February 2016