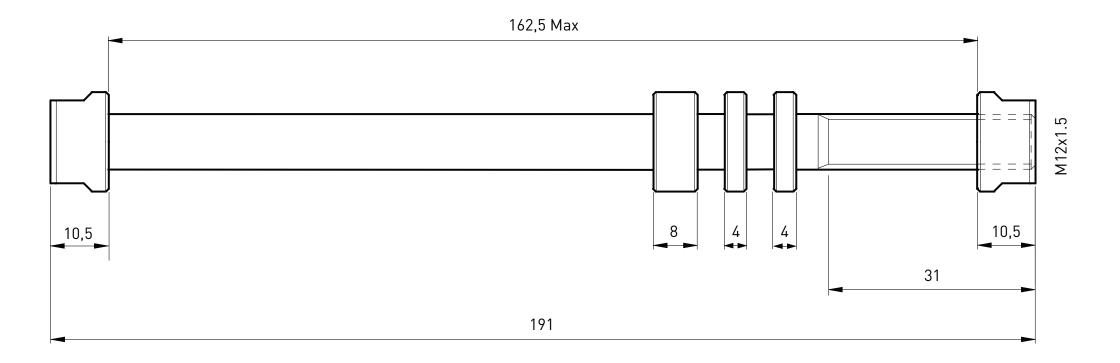

# Trainer axle M12x1.5 for E-Thru T1710

Suitable for Tacx trainers with rear wheel drive: Genius, IRONMAN, Bushido, Vortex, Flow, Satori, Booster, Blue Motion, Blue Matic and Blue Twist