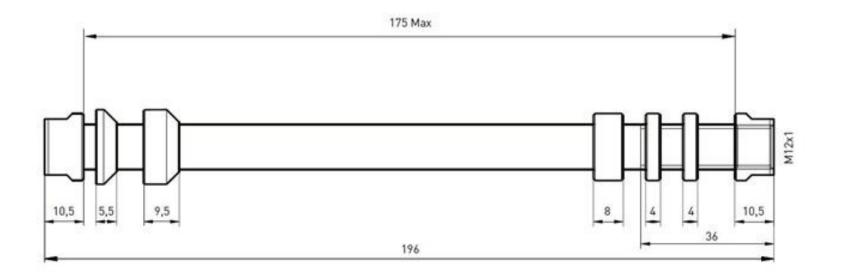

# Trainer axle M12x1.75 for E-Thru T1708

Suitable for Tacx trainers with rear wheel drive: Genius, IRONMAN, Bushido, Vortex, Flow, Satori, Booster, Blue Motion, Blue Matic and Blue Twist

179,5 Max