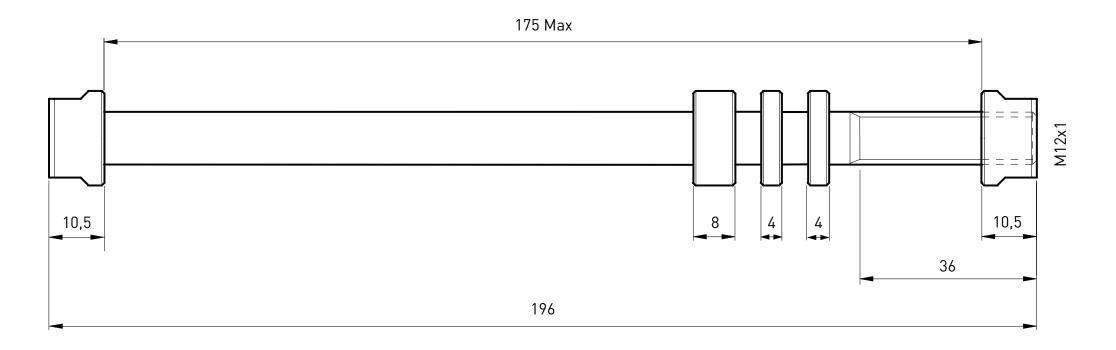

# Trainer axle M12x1 for E-Thru T1711

Suitable for Tacx trainers with rear wheel drive: Genius, IRONMAN, Bushido, Vortex, Flow, Satori, Booster, Blue Motion, Blue Matic and Blue Twist

#### Trainer axle M12x1 for E-Thru T1711

Suitable for Tack trainers with rear wheel drive: Genius, IRONMAN, Bushido, Vortex, Flow, Satori, Booster, Blue Motion, Blue Matic and Blue Twist