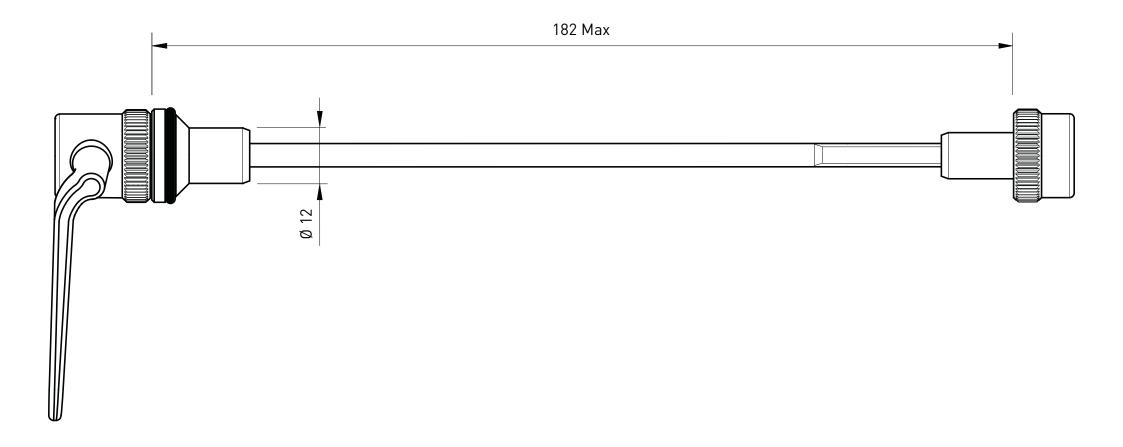

### Direct drive quick release with adapter set 142x12mm T2835

Suitable for Tacx trainers with direct drive: NEO