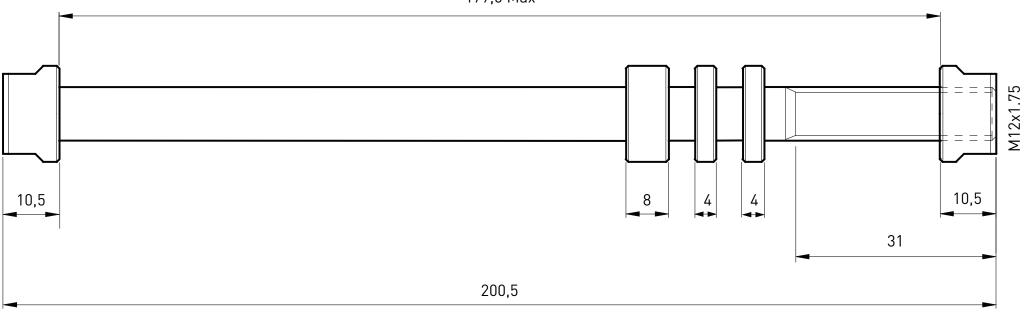

# Trainer axle M12x1.75 for E-Thru T1708

Suitable for Tacx trainers with rear wheel drive: Genius, IRONMAN, Bushido, Vortex, Flow, Satori, Booster, Blue Motion, Blue Matic and Blue Twist

179,5 Max